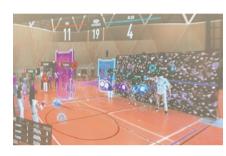

「HADO」は、ゴーグルをかけ、現実と 仮想空間を重ね合わせた「AR空間」で、 "波動"を出し合って対戦するARスポ ーツです。エナジーボールやシールドを 自分のモーションから繰り出し対戦し ます。

対戦の内容は、大きなモニターにも 映し出され、観客も一緒に盛り上がれ ます。会員、家族みんなで同じAR空間 に入り激しいバトルを繰り広げる姿は、 まさに近未来!

小さなお子さんでも楽しく遊べて安全 なARスポーツ「HADO」で楽しい夏の 思い出が作れたのではないでしょうか。