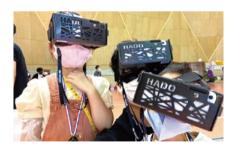

「HADO」は、ゴーグルをかけ、現実と 仮想空間を重ね合わせた「AR空間」で、 "波動"を出し合って対戦するARスポ ーツです。エナジーボールやシールドを 自分のモーションから繰り出し対戦し ます。

対戦の内容は、大きなモニターにも 映し出され、観客も一緒に盛り上がれ ます。会員、家族みんなで同じAR空間 に入り激しいバトルを繰り広げる姿は、 まさに近未来!

小さなお子さんでも楽しく遊べて安全 なARスポーツ「HADO」で楽しい夏の 思い出が作れたのではないでしょうか。